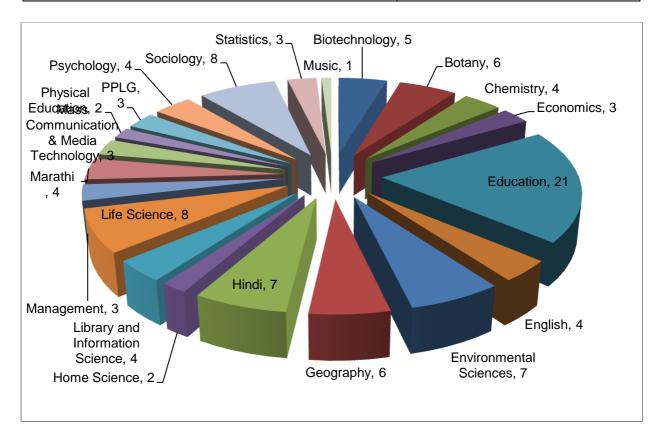

## **Discipline Wise Details of Participants:**

| Sl.<br>No. | Discipline                               | Number of Participants |
|------------|------------------------------------------|------------------------|
| 1.         | Biotechnology                            | 5                      |
| 2.         | Botany                                   | 6                      |
| 3.         | Chemistry                                | 4                      |
| 4.         | Economics                                | 3                      |
| 5.         | Education                                | 21                     |
| 6.         | English                                  | 4                      |
| 7.         | Environmental Sciences                   | 7                      |
| 8.         | Geography                                | 6                      |
| 9.         | Hindi                                    | 7                      |
| 10.        | Home Science                             | 2                      |
| 11.        | Library and Information Science          | 4                      |
| 12.        | Life Science                             | 8                      |
| 13.        | Management                               | 3                      |
| 14.        | Marathi                                  | 4                      |
| 15.        | Mass Communication & Media<br>Technology | 3                      |
| 16.        | Physical Education                       | 2                      |
| 17.        | PPLG                                     | 3                      |

| 18.                           | Psychology | 4   |
|-------------------------------|------------|-----|
| 19.                           | Sociology  | 8   |
| 20.                           | Statistics | 3   |
| 21.                           | Music      | 1   |
| Total Numbers of Participants |            | 108 |