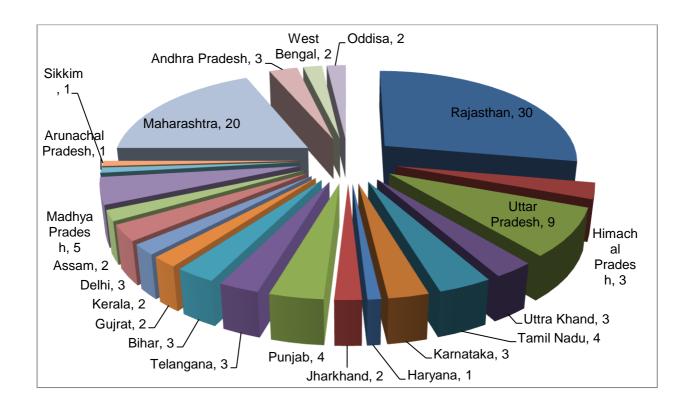

### **State Wise Details of Participants:**

| Sl. No. | State             | Number of Participants |
|---------|-------------------|------------------------|
| 1.      | Andhra Pradesh    | 3                      |
| 2.      | Arunachal Pradesh | 1                      |
| 3.      | Assam             | 2                      |
| 4.      | Bihar             | 3                      |
| 5.      | Delhi             | 3                      |
| 6.      | Gujarat           | 2                      |
| 7.      | Haryana           | 1                      |
| 8.      | Himachal Pradesh  | 3                      |
| 9.      | Jharkhand         | 2                      |
| 10.     | Karnataka         | 3                      |
| 11.     | Kerala            | 2                      |
| 12.     | Madhya Pradesh    | 5                      |
| 13.     | Maharashtra       | 20                     |
| 14.     | Oddisa            | 2                      |
| 15.     | Punjab            | 4                      |
| 16.     | Rajasthan         | 30                     |
| 17.     | Sikkim            | 1                      |
| 18.     | Tamil Nadu        | 4                      |
| 19.     | Telangana         | 3                      |

| 20.     | Uttar Pradesh           | 9   |
|---------|-------------------------|-----|
| 21.     | Uttra Khand             | 3   |
| 22.     | West Bengal             | 2   |
| Total I | Numbers of Participants | 108 |