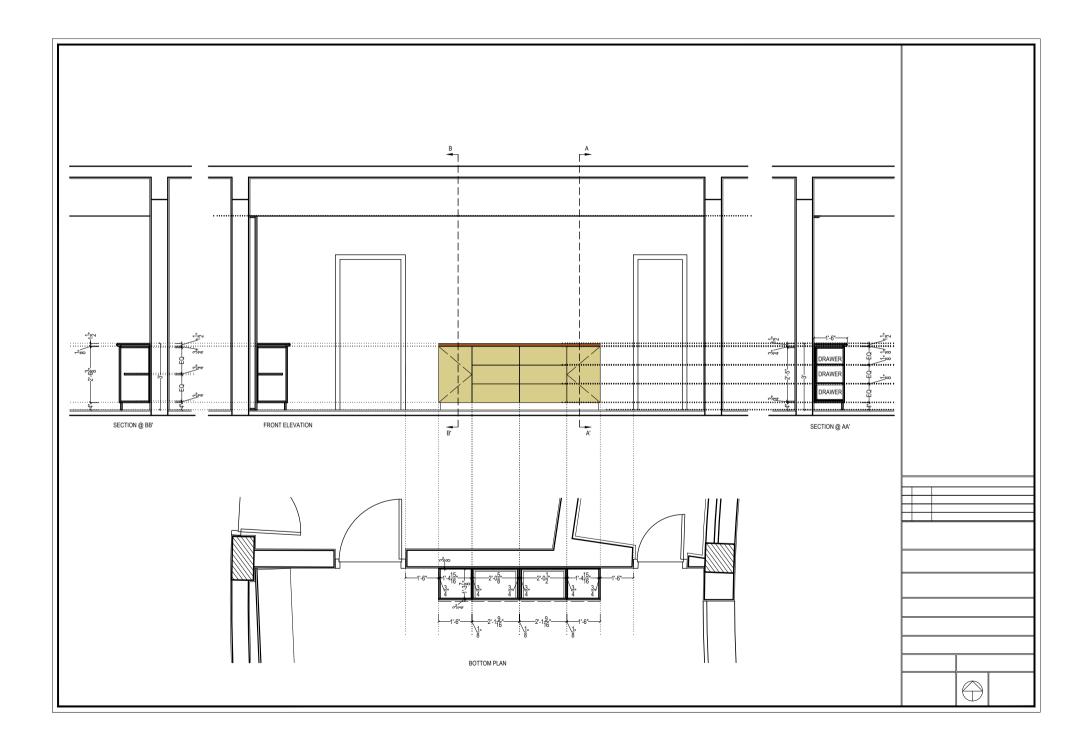

| 7  | TV<br>Console/cabinet                            | <ul> <li>(a) Cabinet made as per design.</li> <li>(b) 1mm laminate pasted on 19 mm thick. Water proof block board both side.</li> <li>(c) Edge protected with wooden leaping finish with polish finish.</li> <li>(d) Concealed soft close hinges for cabinet doors. 100mm handle as per approved design.</li> </ul>                                                                                                                                                   | 1 | See Annexure<br>2           |  |  |
|----|--------------------------------------------------|-----------------------------------------------------------------------------------------------------------------------------------------------------------------------------------------------------------------------------------------------------------------------------------------------------------------------------------------------------------------------------------------------------------------------------------------------------------------------|---|-----------------------------|--|--|
| 8  | Cabinet work<br>against the side<br>wall         | <ul> <li>(a) Cabinet made as per design.</li> <li>(b) 1mm laminate pasted on 19 mm thick. Water proof block board both side.</li> <li>(c) Edge protected with wooden leaping finish with polish finish.</li> <li>(d) Concealed soft close hinges for cabinet doors.</li> <li>(e) 100mm handle as per approved design.</li> <li>(f) Ball bearing drawer channel for the desk.</li> <li>(g) 5mm clear glass hold with the beading for the tall unit shutter.</li> </ul> | 1 | See Annexure<br>3           |  |  |
| 9  | Cabinet work<br>behind the VC<br>executive chair | <ul> <li>(a) Cabinet made as per design.</li> <li>(b) 1mm laminate pasted on 19 mm thick. Water proof block board both side.</li> <li>(c) Edge protected with wooden leaping finish with polish finish.</li> <li>(d) Concealed soft close hinges for cabinet doors.</li> <li>(e) 100mm handle as per approved design.</li> </ul>                                                                                                                                      | 1 | See Annexure<br>4           |  |  |
| 10 | Wooden<br>dewan/bed                              | <ul> <li>(a) The single bed will be of 915 x 1980 mm (mattress size) made up of 18 mm pre-laminated particle board.</li> <li>(b) The assembling of the bed will be with fastening dub sets for enhanced stability and support.</li> <li>(c) All the wood joints are joined with adhesive and the</li> </ul>                                                                                                                                                           | 1 | As per the<br>model picture |  |  |