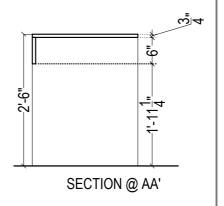

TOP PLAN













| Nam | Name of Work: Supply and installation of Furniture for VC Secretariat at new administration building, Central University of Rajasthan. |