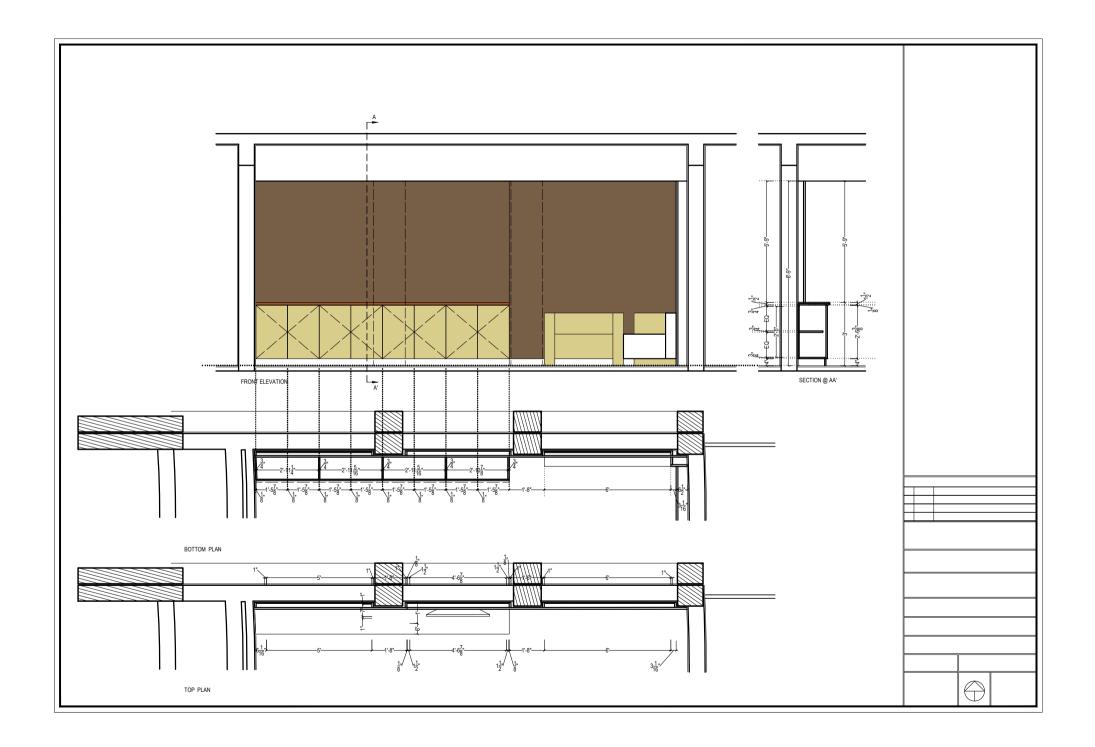

| 7  | TV<br>Console/cabinet                            | <ul> <li>(a) Cabinet made as per design.</li> <li>(b) 1mm laminate pasted on 19 mm thick. Water proof block board both side.</li> <li>(c) Edge protected with wooden leaping finish with polish finish.</li> <li>(d) Concealed soft close hinges for cabinet doors. 100mm handle as per approved design.</li> </ul>                                                                                                                                                   | 1 | See Annexure<br>2           |  |  |
|----|--------------------------------------------------|-----------------------------------------------------------------------------------------------------------------------------------------------------------------------------------------------------------------------------------------------------------------------------------------------------------------------------------------------------------------------------------------------------------------------------------------------------------------------|---|-----------------------------|--|--|
| 8  | Cabinet work<br>against the side<br>wall         | <ul> <li>(a) Cabinet made as per design.</li> <li>(b) 1mm laminate pasted on 19 mm thick. Water proof block board both side.</li> <li>(c) Edge protected with wooden leaping finish with polish finish.</li> <li>(d) Concealed soft close hinges for cabinet doors.</li> <li>(e) 100mm handle as per approved design.</li> <li>(f) Ball bearing drawer channel for the desk.</li> <li>(g) 5mm clear glass hold with the beading for the tall unit shutter.</li> </ul> | 1 | See Annexure<br>3           |  |  |
| 9  | Cabinet work<br>behind the VC<br>executive chair | <ul> <li>(a) Cabinet made as per design.</li> <li>(b) 1mm laminate pasted on 19 mm thick. Water proof block board both side.</li> <li>(c) Edge protected with wooden leaping finish with polish finish.</li> <li>(d) Concealed soft close hinges for cabinet doors.</li> <li>(e) 100mm handle as per approved design.</li> </ul>                                                                                                                                      | 1 | See Annexure<br>4           |  |  |
| 10 | Wooden<br>dewan/bed                              | <ul> <li>(a) The single bed will be of 915 x 1980 mm (mattress size) made up of 18 mm pre-laminated particle board.</li> <li>(b) The assembling of the bed will be with fastening dub sets for enhanced stability and support.</li> <li>(c) All the wood joints are joined with adhesive and the</li> </ul>                                                                                                                                                           | 1 | As per the<br>model picture |  |  |