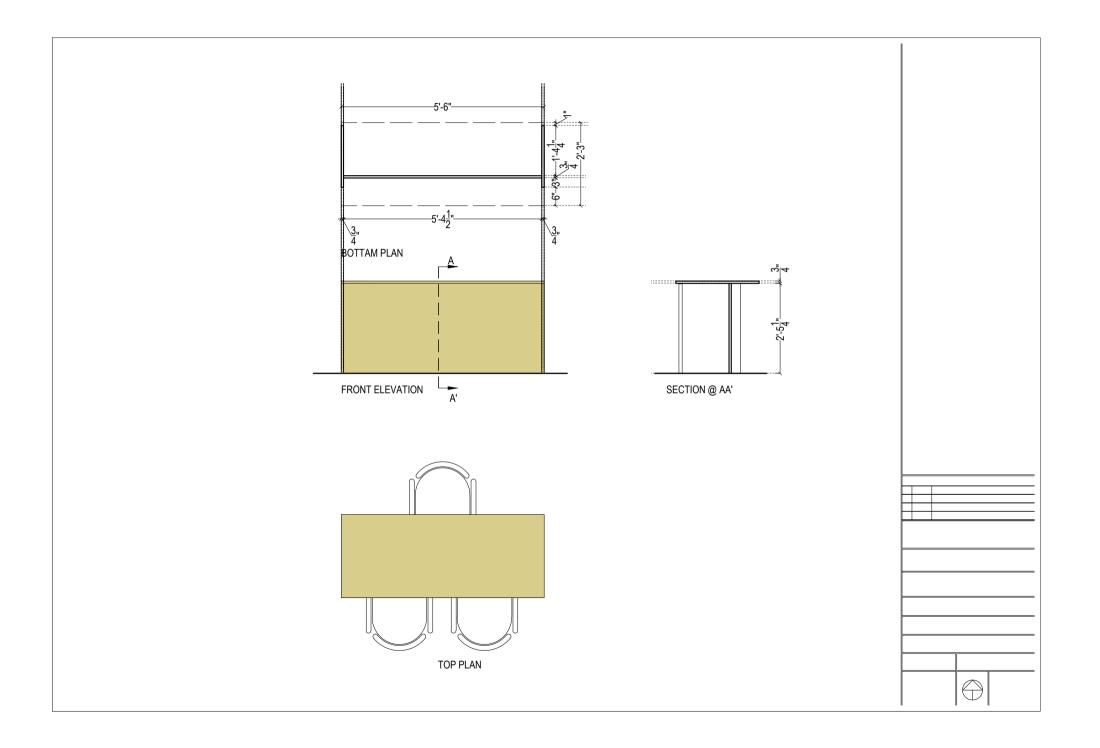

| 17 | Side Table             | <ul> <li>(a) Cabinet made as per design.</li> <li>(b) 18mm thick pre-laminated particle board.</li> <li>(c) Edge with PVC leaping.</li> <li>(d) Concealed soft close hinges for cabinet doors.</li> <li>(e) 100mm handle as per approved design.</li> <li>(f) 18mm pre-laminated board wooden doors</li> </ul>                                                                                                                                                                                                                                                                                                                                                                                                            | 01 | See Annexure<br>7 and model<br>picture | N.A.                                             |  |
|----|------------------------|---------------------------------------------------------------------------------------------------------------------------------------------------------------------------------------------------------------------------------------------------------------------------------------------------------------------------------------------------------------------------------------------------------------------------------------------------------------------------------------------------------------------------------------------------------------------------------------------------------------------------------------------------------------------------------------------------------------------------|----|----------------------------------------|--------------------------------------------------|--|
| 18 | 3-seater sofa          | <ul> <li>3-seater: 6'-3"×2'-9" (2 no.)</li> <li>(a) Providing sofa with basic framework made in cheer wood structure.</li> <li>(b) The base for sofa cushions to be made 50 mm foam This layer in turn shall be finished with A-class Leather.</li> <li>(c) The front legs of the sofa to be made up of chrome finished pipe, both the legs to have nylon shoes fixed on base for levelling.</li> <li>(d) The back of the sofa shall be made up of frame work of cheer wood with covering of Flexi Polyurethane foam so as to form a thickness of not more than 4" duly covered with foam on all sides of back rest and side hand rest and finished with approved.</li> <li>(e) The sofa shall be as per image</li> </ul> | 2  | As per the model picture               |                                                  |  |
| 19 | Side table (24" × 24") | <ul> <li>(a) Table made as per design</li> <li>(b) Providing Corner Table of minimum size</li> <li>(c) Size: 2' (L) × 2'(B) × 2' (H) in 19 mm ply board finished in veneer (Duro/Uniply make) of sober color, make and texture (polished in matte melamine) finish.</li> </ul>                                                                                                                                                                                                                                                                                                                                                                                                                                            | 2  | As per the<br>model<br>design          | ← 2 ft. →  ↓ ; ; ; ; ; ; ; ; ; ; ; ; ; ; ; ; ; ; |  |

| VC's se | cretariat    | A.A. V                                                                                                                                                                                                                                                                                                                                                                                                                    |   |                                               |      |  |
|---------|--------------|---------------------------------------------------------------------------------------------------------------------------------------------------------------------------------------------------------------------------------------------------------------------------------------------------------------------------------------------------------------------------------------------------------------------------|---|-----------------------------------------------|------|--|
| 20      | Office table | <ul> <li>(a) Table made as per design</li> <li>(b) 1mm laminate pasted on 19 mm thick. Water proof block board both side.</li> <li>(c) Edge protected with wooden leaping finish with polish finish.</li> <li>(d) Ball bearing drawer channel for the desk.</li> <li>(e) 100 mm handle as per approved design.</li> <li>(f) 1 wire hole for cable entries.</li> <li>(g) 18 mm pre-laminated board wooden doors</li> </ul> | 2 | See<br>Annexure 8<br>and model<br>picture     |      |  |
| 21      | Side Cabinet | <ul> <li>(a) Cabinet made as per design.</li> <li>(b) 1mm laminate pasted on 19mm th. Water proof block board both side.</li> <li>(c) Edge protected with wooden leaping finish with polish finish.</li> <li>(d) Concealed soft close hinges for cabinet doors.</li> <li>(e) 100mm handle as per approved design.</li> </ul>                                                                                              | 1 | See<br>annexure 9<br>and model<br>picture     |      |  |
| 22      | Cabinet      | <ul> <li>(a) Cabinet made as per design.</li> <li>(b) 1mm laminate pasted on 19mm th. Water proof block board both side.</li> <li>(c) Edge protected with wooden leaping finish with polish finish.</li> <li>(d) Concealed soft close hinges for cabinet doors.</li> <li>(e) 100mm handle as per approved design.</li> </ul>                                                                                              | 1 | See<br>annexure<br>10 and<br>model<br>picture | N.A. |  |