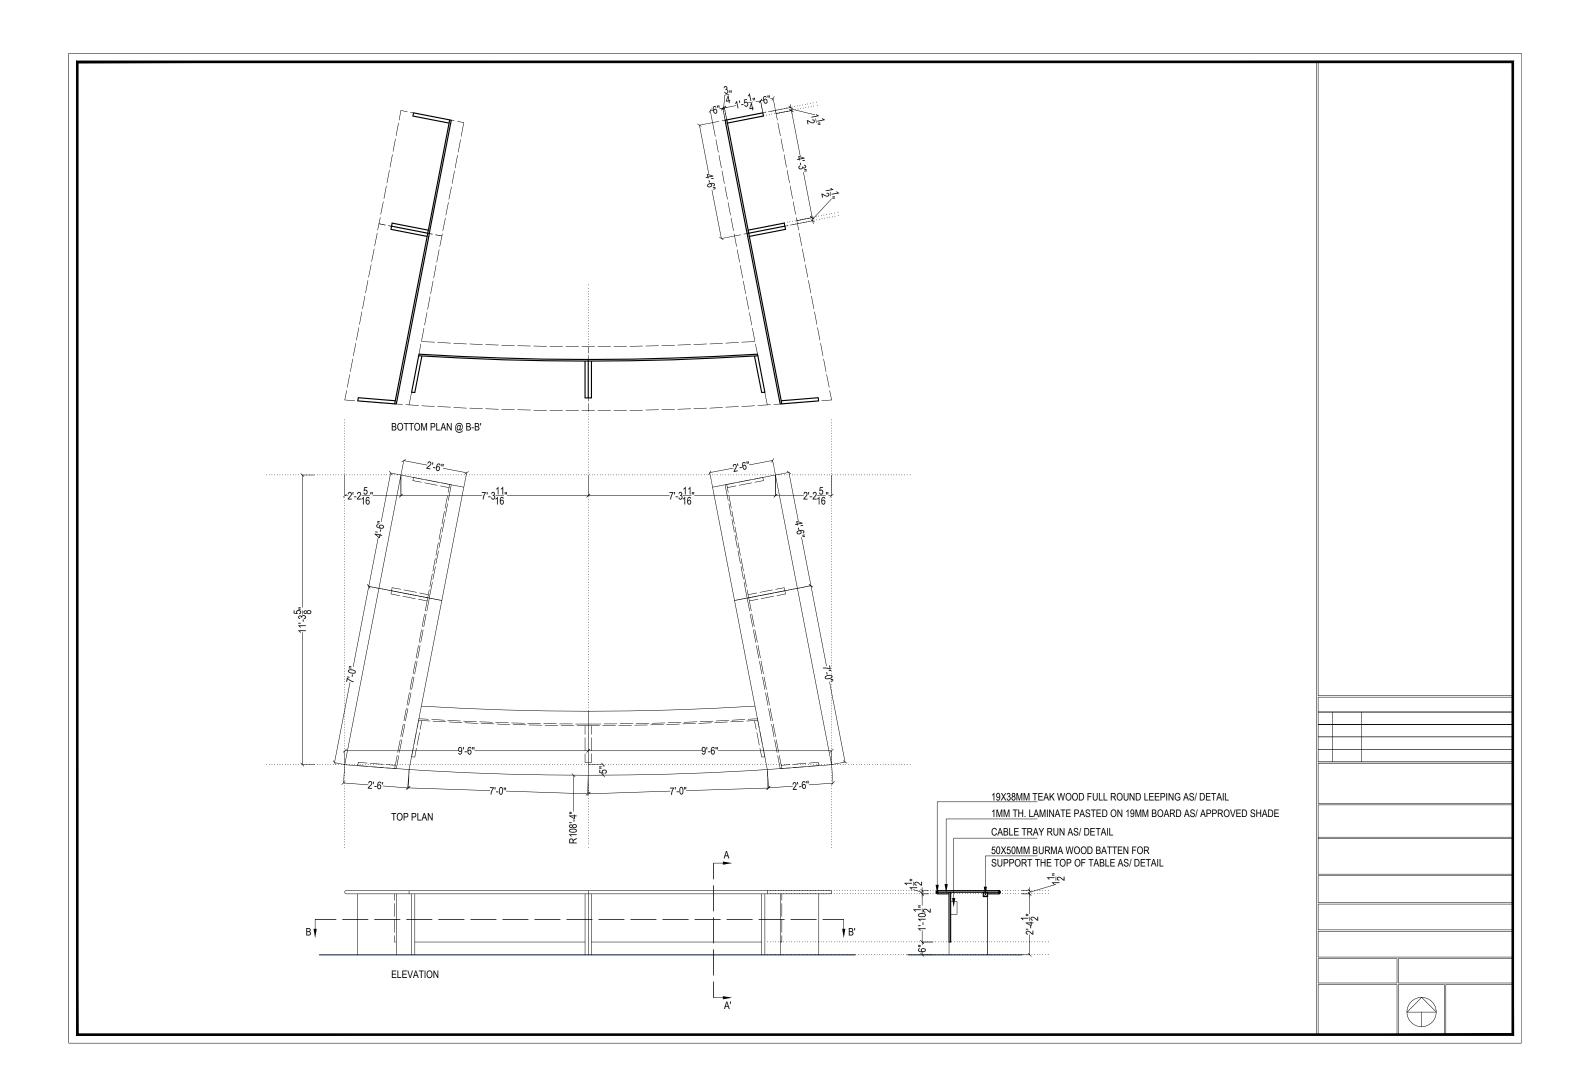

TOP PLAN

| Nam | Name of Work: Supply and installation of Furniture for VC Secretariat at new administration building, Central University of Rajasthan. |                                                                                                                                                                                                                                                                                                                                                                                                                                                                                                                                                                                                                                                                                                                                                                                                                                                                                                                                              |     |                          |       |      |        |  |
|-----|----------------------------------------------------------------------------------------------------------------------------------------|----------------------------------------------------------------------------------------------------------------------------------------------------------------------------------------------------------------------------------------------------------------------------------------------------------------------------------------------------------------------------------------------------------------------------------------------------------------------------------------------------------------------------------------------------------------------------------------------------------------------------------------------------------------------------------------------------------------------------------------------------------------------------------------------------------------------------------------------------------------------------------------------------------------------------------------------|-----|--------------------------|-------|------|--------|--|
| S.  | Item                                                                                                                                   | Specifications                                                                                                                                                                                                                                                                                                                                                                                                                                                                                                                                                                                                                                                                                                                                                                                                                                                                                                                               | Qty | Design                   | Model | Rate | Amount |  |
| No. |                                                                                                                                        |                                                                                                                                                                                                                                                                                                                                                                                                                                                                                                                                                                                                                                                                                                                                                                                                                                                                                                                                              |     |                          |       |      |        |  |
| 1   | Executive Desk                                                                                                                         | <ul> <li>(a) Table made as per design.</li> <li>(b) 1 mm laminate pasted on 19 mm thick. Water proof block board both side.</li> <li>(c) Edge protected with wooden leaping with polish finish.</li> <li>(d) Ball bearing drawer channel for the desk.</li> <li>(e) 100 mm handle as per approved design.</li> <li>(f) 2 wire holes for cable entries for electronic equipments.</li> </ul>                                                                                                                                                                                                                                                                                                                                                                                                                                                                                                                                                  | 1   | See Annexure<br>1        | N.A.  |      |        |  |
| 2   | Executive Chair<br>High Back<br>Revolving Chair                                                                                        | <ul> <li>(a) Providing and placing in position very high back Chair.</li> <li>(b) The seat and back are made up artificial leather with high density cushion. The seat and back of chair should be made in single piece fully upholstered in artificial leather in all sides of seat and back rest.</li> <li>(c) The overall dimension of chair should be width 730-810 mm, depth 700-760 mm, and height 1250-1380mm.</li> <li>(d) The seat dimensions should be - width- 480-500 mm, depth-485-510mm, and height-530-555 mm.</li> <li>(e) The chair has 360 degree revolving type, front pivot synchro tilt mechanism, 5-position locking with anti-shock back mechanism.</li> <li>(f) The HR polyurethane foam is moulded with density 45+/-2 kg/m cube and hardness load 20+/-2 kgf.</li> <li>(g) Gas lift should allow 80 mm of height adjustment. Armrest should be bending polished aluminium structure, and sponge lining.</li> </ul> | 1   | As per the model picture |       |      |        |  |