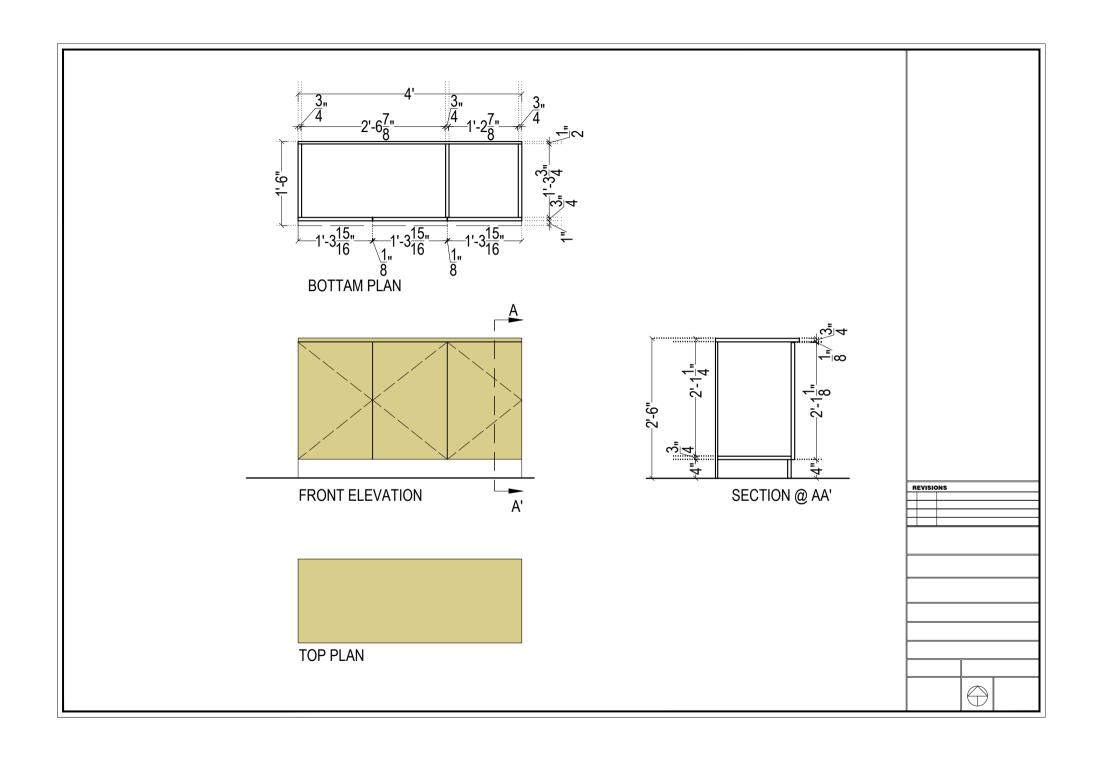

| 7  | TV<br>Console/cabinet                            | <ul> <li>(a) Cabinet made as per design.</li> <li>(b) 1mm laminate pasted on 19 mm thick. Water proof block board both side.</li> <li>(c) Edge protected with wooden leaping finish with polish finish.</li> <li>(d) Concealed soft close hinges for cabinet doors. 100mm handle as per approved design.</li> </ul>                                                                                                                                                   | 1 | See Annexure<br>2           |  |  |
|----|--------------------------------------------------|-----------------------------------------------------------------------------------------------------------------------------------------------------------------------------------------------------------------------------------------------------------------------------------------------------------------------------------------------------------------------------------------------------------------------------------------------------------------------|---|-----------------------------|--|--|
| 8  | Cabinet work<br>against the side<br>wall         | <ul> <li>(a) Cabinet made as per design.</li> <li>(b) 1mm laminate pasted on 19 mm thick. Water proof block board both side.</li> <li>(c) Edge protected with wooden leaping finish with polish finish.</li> <li>(d) Concealed soft close hinges for cabinet doors.</li> <li>(e) 100mm handle as per approved design.</li> <li>(f) Ball bearing drawer channel for the desk.</li> <li>(g) 5mm clear glass hold with the beading for the tall unit shutter.</li> </ul> | 1 | See Annexure<br>3           |  |  |
| 9  | Cabinet work<br>behind the VC<br>executive chair | <ul> <li>(a) Cabinet made as per design.</li> <li>(b) 1mm laminate pasted on 19 mm thick. Water proof block board both side.</li> <li>(c) Edge protected with wooden leaping finish with polish finish.</li> <li>(d) Concealed soft close hinges for cabinet doors.</li> <li>(e) 100mm handle as per approved design.</li> </ul>                                                                                                                                      | 1 | See Annexure<br>4           |  |  |
| 10 | Wooden<br>dewan/bed                              | <ul> <li>(a) The single bed will be of 915 x 1980 mm (mattress size) made up of 18 mm pre-laminated particle board.</li> <li>(b) The assembling of the bed will be with fastening dub sets for enhanced stability and support.</li> <li>(c) All the wood joints are joined with adhesive and the</li> </ul>                                                                                                                                                           | 1 | As per the<br>model picture |  |  |