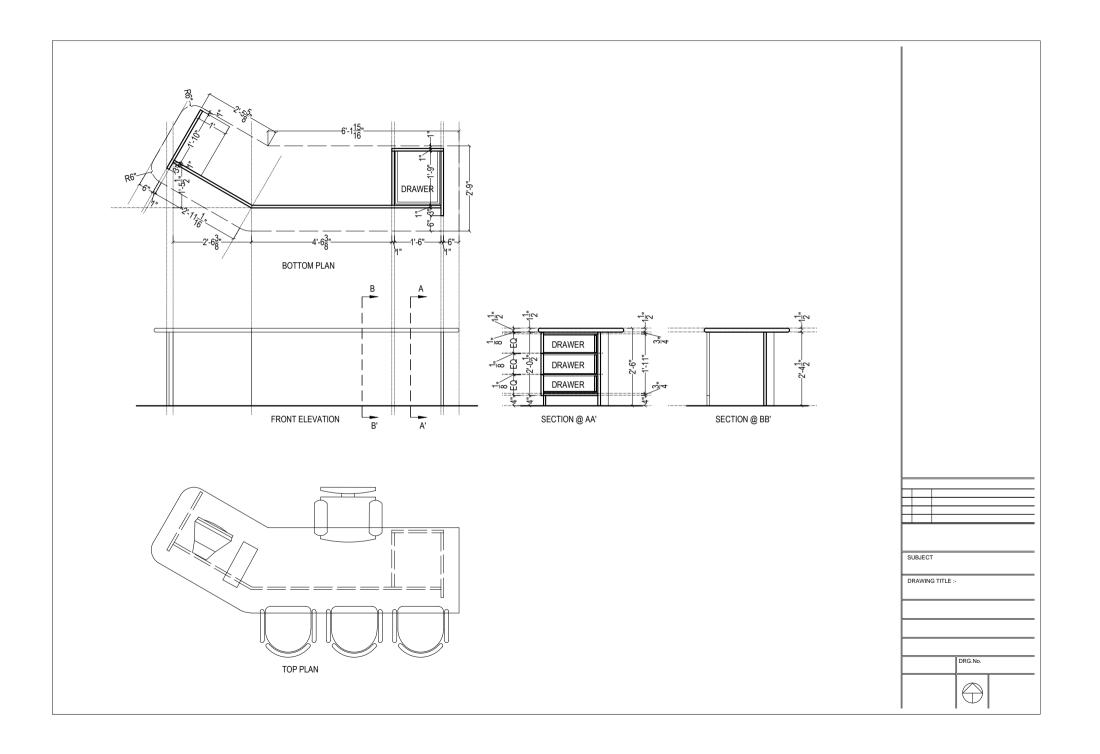

TOP PLAN

| Nam | Name of Work: Supply and installation of Furniture for VC Secretariat at new administration building, Central University of Rajasthan. |                                                                                                                                                                                                                                                                                                                                                                                                                                                                                                                                                                                                                                                                                                                                                                                                                                                                                                                                              |     |                          |       |      |        |  |
|-----|----------------------------------------------------------------------------------------------------------------------------------------|----------------------------------------------------------------------------------------------------------------------------------------------------------------------------------------------------------------------------------------------------------------------------------------------------------------------------------------------------------------------------------------------------------------------------------------------------------------------------------------------------------------------------------------------------------------------------------------------------------------------------------------------------------------------------------------------------------------------------------------------------------------------------------------------------------------------------------------------------------------------------------------------------------------------------------------------|-----|--------------------------|-------|------|--------|--|
| S.  | Item                                                                                                                                   | Specifications                                                                                                                                                                                                                                                                                                                                                                                                                                                                                                                                                                                                                                                                                                                                                                                                                                                                                                                               | Qty | Design                   | Model | Rate | Amount |  |
| No. |                                                                                                                                        |                                                                                                                                                                                                                                                                                                                                                                                                                                                                                                                                                                                                                                                                                                                                                                                                                                                                                                                                              |     |                          |       |      |        |  |
| 1   | Executive Desk                                                                                                                         | <ul> <li>(a) Table made as per design.</li> <li>(b) 1 mm laminate pasted on 19 mm thick. Water proof block board both side.</li> <li>(c) Edge protected with wooden leaping with polish finish.</li> <li>(d) Ball bearing drawer channel for the desk.</li> <li>(e) 100 mm handle as per approved design.</li> <li>(f) 2 wire holes for cable entries for electronic equipments.</li> </ul>                                                                                                                                                                                                                                                                                                                                                                                                                                                                                                                                                  | 1   | See Annexure<br>1        | N.A.  |      |        |  |
| 2   | Executive Chair<br>High Back<br>Revolving Chair                                                                                        | <ul> <li>(a) Providing and placing in position very high back Chair.</li> <li>(b) The seat and back are made up artificial leather with high density cushion. The seat and back of chair should be made in single piece fully upholstered in artificial leather in all sides of seat and back rest.</li> <li>(c) The overall dimension of chair should be width 730-810 mm, depth 700-760 mm, and height 1250-1380mm.</li> <li>(d) The seat dimensions should be - width- 480-500 mm, depth-485-510mm, and height-530-555 mm.</li> <li>(e) The chair has 360 degree revolving type, front pivot synchro tilt mechanism, 5-position locking with anti-shock back mechanism.</li> <li>(f) The HR polyurethane foam is moulded with density 45+/-2 kg/m cube and hardness load 20+/-2 kgf.</li> <li>(g) Gas lift should allow 80 mm of height adjustment. Armrest should be bending polished aluminium structure, and sponge lining.</li> </ul> | 1   | As per the model picture |       |      |        |  |