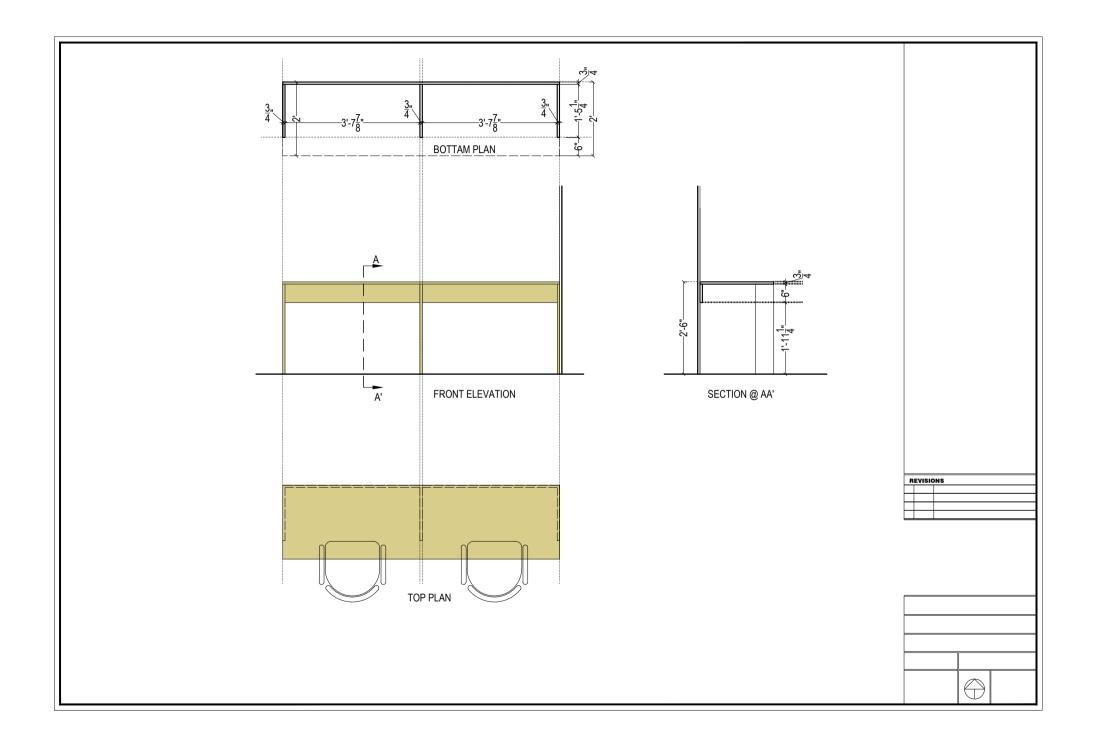

TOP PLAN

| Nam | Name of Work: Supply and installation of Furniture for VC Secretariat at new administration building, Central University of Rajasthan. |                                                                                                                                                                                                                                                                                                                                                                                                                                                                                                                                                                                                                                                                                                                                                                                                                                                                                                                                              |     |                          |       |      |        |  |
|-----|----------------------------------------------------------------------------------------------------------------------------------------|----------------------------------------------------------------------------------------------------------------------------------------------------------------------------------------------------------------------------------------------------------------------------------------------------------------------------------------------------------------------------------------------------------------------------------------------------------------------------------------------------------------------------------------------------------------------------------------------------------------------------------------------------------------------------------------------------------------------------------------------------------------------------------------------------------------------------------------------------------------------------------------------------------------------------------------------|-----|--------------------------|-------|------|--------|--|
| S.  | Item                                                                                                                                   | Specifications                                                                                                                                                                                                                                                                                                                                                                                                                                                                                                                                                                                                                                                                                                                                                                                                                                                                                                                               | Qty | Design                   | Model | Rate | Amount |  |
| No. |                                                                                                                                        |                                                                                                                                                                                                                                                                                                                                                                                                                                                                                                                                                                                                                                                                                                                                                                                                                                                                                                                                              |     |                          |       |      |        |  |
| 1   | Executive Desk                                                                                                                         | <ul> <li>(a) Table made as per design.</li> <li>(b) 1 mm laminate pasted on 19 mm thick. Water proof block board both side.</li> <li>(c) Edge protected with wooden leaping with polish finish.</li> <li>(d) Ball bearing drawer channel for the desk.</li> <li>(e) 100 mm handle as per approved design.</li> <li>(f) 2 wire holes for cable entries for electronic equipments.</li> </ul>                                                                                                                                                                                                                                                                                                                                                                                                                                                                                                                                                  | 1   | See Annexure<br>1        | N.A.  |      |        |  |
| 2   | Executive Chair<br>High Back<br>Revolving Chair                                                                                        | <ul> <li>(a) Providing and placing in position very high back Chair.</li> <li>(b) The seat and back are made up artificial leather with high density cushion. The seat and back of chair should be made in single piece fully upholstered in artificial leather in all sides of seat and back rest.</li> <li>(c) The overall dimension of chair should be width 730-810 mm, depth 700-760 mm, and height 1250-1380mm.</li> <li>(d) The seat dimensions should be - width- 480-500 mm, depth-485-510mm, and height-530-555 mm.</li> <li>(e) The chair has 360 degree revolving type, front pivot synchro tilt mechanism, 5-position locking with anti-shock back mechanism.</li> <li>(f) The HR polyurethane foam is moulded with density 45+/-2 kg/m cube and hardness load 20+/-2 kgf.</li> <li>(g) Gas lift should allow 80 mm of height adjustment. Armrest should be bending polished aluminium structure, and sponge lining.</li> </ul> | 1   | As per the model picture |       |      |        |  |