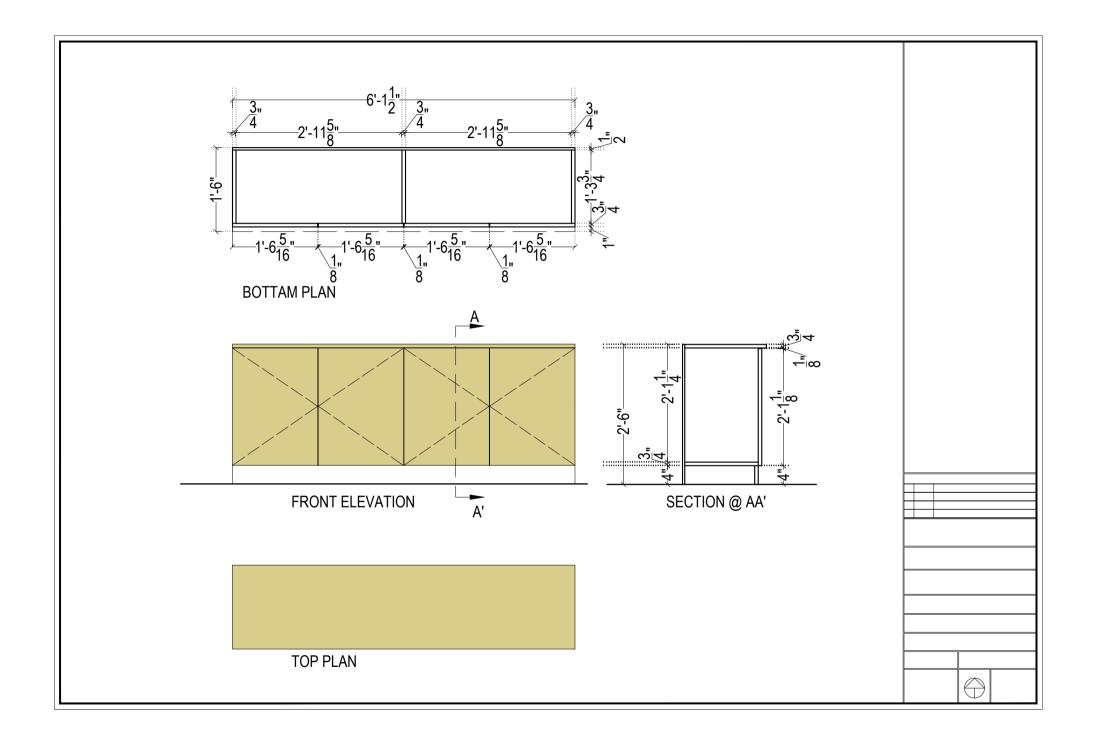

| 7  | TV<br>Console/cabinet                            | <ul> <li>(a) Cabinet made as per design.</li> <li>(b) 1mm laminate pasted on 19 mm thick. Water proof block board both side.</li> <li>(c) Edge protected with wooden leaping finish with polish finish.</li> <li>(d) Concealed soft close hinges for cabinet doors. 100mm handle as per approved design.</li> </ul>                                                                                                                                                   | 1 | See Annexure<br>2           |  |  |
|----|--------------------------------------------------|-----------------------------------------------------------------------------------------------------------------------------------------------------------------------------------------------------------------------------------------------------------------------------------------------------------------------------------------------------------------------------------------------------------------------------------------------------------------------|---|-----------------------------|--|--|
| 8  | Cabinet work<br>against the side<br>wall         | <ul> <li>(a) Cabinet made as per design.</li> <li>(b) 1mm laminate pasted on 19 mm thick. Water proof block board both side.</li> <li>(c) Edge protected with wooden leaping finish with polish finish.</li> <li>(d) Concealed soft close hinges for cabinet doors.</li> <li>(e) 100mm handle as per approved design.</li> <li>(f) Ball bearing drawer channel for the desk.</li> <li>(g) 5mm clear glass hold with the beading for the tall unit shutter.</li> </ul> | 1 | See Annexure<br>3           |  |  |
| 9  | Cabinet work<br>behind the VC<br>executive chair | <ul> <li>(a) Cabinet made as per design.</li> <li>(b) 1mm laminate pasted on 19 mm thick. Water proof block board both side.</li> <li>(c) Edge protected with wooden leaping finish with polish finish.</li> <li>(d) Concealed soft close hinges for cabinet doors.</li> <li>(e) 100mm handle as per approved design.</li> </ul>                                                                                                                                      | 1 | See Annexure<br>4           |  |  |
| 10 | Wooden<br>dewan/bed                              | <ul> <li>(a) The single bed will be of 915 x 1980 mm (mattress size) made up of 18 mm pre-laminated particle board.</li> <li>(b) The assembling of the bed will be with fastening dub sets for enhanced stability and support.</li> <li>(c) All the wood joints are joined with adhesive and the</li> </ul>                                                                                                                                                           | 1 | As per the<br>model picture |  |  |