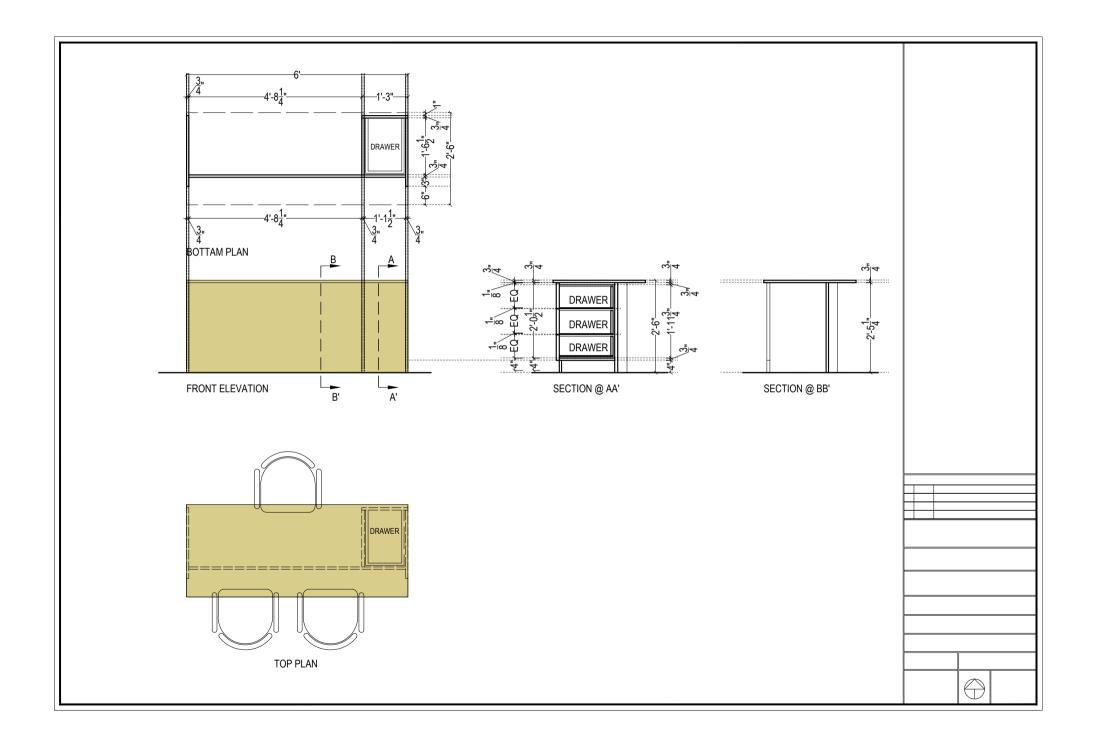

TOP PLAN

| Nam | Name of Work: Supply and installation of Furniture for VC Secretariat at new administration building, Central University of Rajasthan. |                                                                                                                                                                                                                                                                                                                                                                                                                                                                                                                                                                                                                                                                                                                                                                                                                                                                                                                                              |     |                          |       |      |        |  |
|-----|----------------------------------------------------------------------------------------------------------------------------------------|----------------------------------------------------------------------------------------------------------------------------------------------------------------------------------------------------------------------------------------------------------------------------------------------------------------------------------------------------------------------------------------------------------------------------------------------------------------------------------------------------------------------------------------------------------------------------------------------------------------------------------------------------------------------------------------------------------------------------------------------------------------------------------------------------------------------------------------------------------------------------------------------------------------------------------------------|-----|--------------------------|-------|------|--------|--|
| S.  | Item                                                                                                                                   | Specifications                                                                                                                                                                                                                                                                                                                                                                                                                                                                                                                                                                                                                                                                                                                                                                                                                                                                                                                               | Qty | Design                   | Model | Rate | Amount |  |
| No. |                                                                                                                                        |                                                                                                                                                                                                                                                                                                                                                                                                                                                                                                                                                                                                                                                                                                                                                                                                                                                                                                                                              |     |                          |       |      |        |  |
| 1   | Executive Desk                                                                                                                         | <ul> <li>(a) Table made as per design.</li> <li>(b) 1 mm laminate pasted on 19 mm thick. Water proof block board both side.</li> <li>(c) Edge protected with wooden leaping with polish finish.</li> <li>(d) Ball bearing drawer channel for the desk.</li> <li>(e) 100 mm handle as per approved design.</li> <li>(f) 2 wire holes for cable entries for electronic equipments.</li> </ul>                                                                                                                                                                                                                                                                                                                                                                                                                                                                                                                                                  | 1   | See Annexure<br>1        | N.A.  |      |        |  |
| 2   | Executive Chair<br>High Back<br>Revolving Chair                                                                                        | <ul> <li>(a) Providing and placing in position very high back Chair.</li> <li>(b) The seat and back are made up artificial leather with high density cushion. The seat and back of chair should be made in single piece fully upholstered in artificial leather in all sides of seat and back rest.</li> <li>(c) The overall dimension of chair should be width 730-810 mm, depth 700-760 mm, and height 1250-1380mm.</li> <li>(d) The seat dimensions should be - width- 480-500 mm, depth-485-510mm, and height-530-555 mm.</li> <li>(e) The chair has 360 degree revolving type, front pivot synchro tilt mechanism, 5-position locking with anti-shock back mechanism.</li> <li>(f) The HR polyurethane foam is moulded with density 45+/-2 kg/m cube and hardness load 20+/-2 kgf.</li> <li>(g) Gas lift should allow 80 mm of height adjustment. Armrest should be bending polished aluminium structure, and sponge lining.</li> </ul> | 1   | As per the model picture |       |      |        |  |