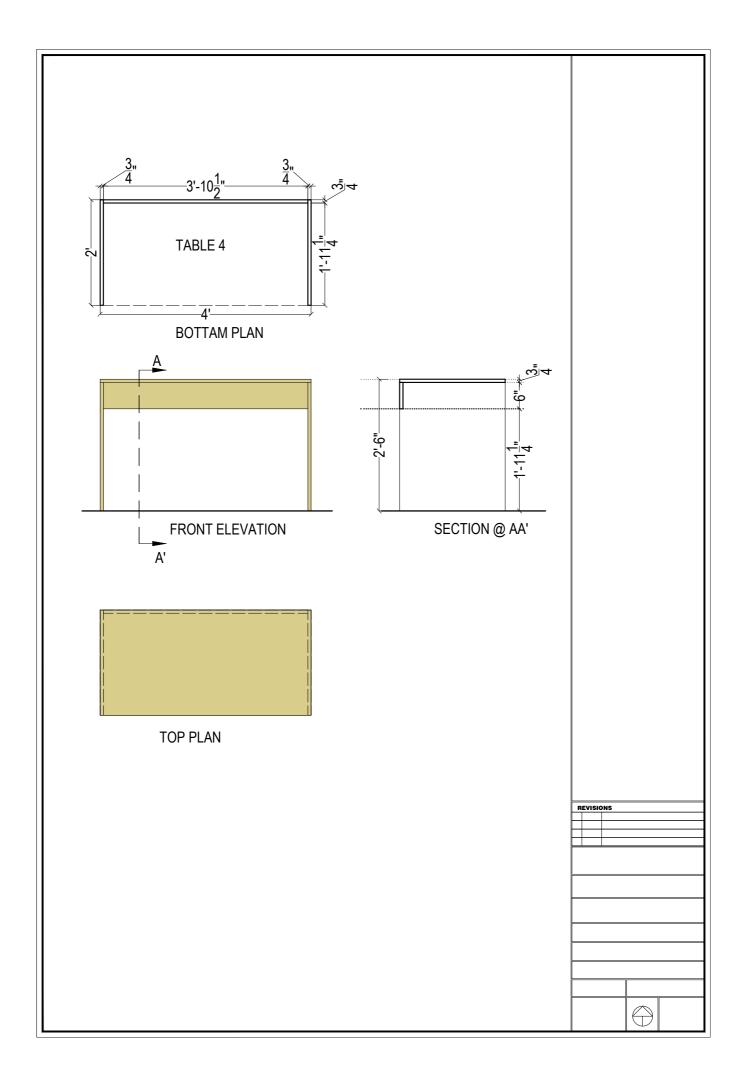

| 4 | Circular table                  | <ul> <li>(a) A 4-ft dia round table with 25mm thick prelaminated particle board top</li> <li>(b) Should contain two VAULT power data units and a cherry base</li> <li>(c) Catalyzed polyurethane finishing</li> <li>(d) Base type: Truncated Drum</li> </ul>                                                                                                                                                                                                                                                                                                                                                                                                                                                                                                       | 1 | As per the<br>model picture |                     |  |
|---|---------------------------------|--------------------------------------------------------------------------------------------------------------------------------------------------------------------------------------------------------------------------------------------------------------------------------------------------------------------------------------------------------------------------------------------------------------------------------------------------------------------------------------------------------------------------------------------------------------------------------------------------------------------------------------------------------------------------------------------------------------------------------------------------------------------|---|-----------------------------|---------------------|--|
| 5 | Sofa seating (3 + 1 + 1 seater) | <ul> <li>1-seater: 3'-0"x2'-9" (2 nos.)</li> <li>3-seater: 6'-3"x2'-9" (1 no.)</li> <li>(a) Providing sofa with basic framework made in cheer wood structure.</li> <li>(b) The base for sofa cushions to be made 50 mm foam. This layer in turn shall be finished with Aclass Leather.</li> <li>(c) The front legs of the sofa to be made up of chrome finished pipe, both the legs to have nylon shoes fixed on base for levelling.</li> <li>(d) The back of the sofa shall be made up of frame work of cheer wood with covering of Flexi Polyurethane foam so as to form a thickness of not more than 4" duly covered with foam on all sides of back rest and side hand rest and finished with approved.</li> <li>(e) The sofa shall be as per image.</li> </ul> | 1 | As per the model picture    |                     |  |
| 6 | Side table                      | <ul> <li>(a) Table made as per design</li> <li>(b) Providing Corner Table of minimum size: 2'(L) × 2'(B) × 2' (H) in 19 mm ply board finished in veneer (Duro/Uniply make) of sober color, make and texture (polished in matte melamine finish.</li> </ul>                                                                                                                                                                                                                                                                                                                                                                                                                                                                                                         | 2 | As per the<br>model design  | 2 ft. →  2 ft. →  1 |  |