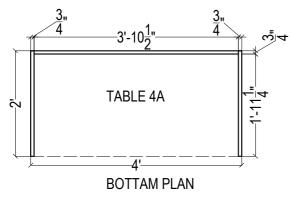

| 4 | Circular table                  | <ul> <li>(a) A 4-ft dia round table with 25mm thick prelaminated particle board top</li> <li>(b) Should contain two VAULT power data units and a cherry base</li> <li>(c) Catalyzed polyurethane finishing</li> <li>(d) Base type: Truncated Drum</li> </ul>                                                                                                                                                                                                                                                                                                                                                                                                                                                                                                       | 1 | As per the<br>model picture |                     |  |
|---|---------------------------------|--------------------------------------------------------------------------------------------------------------------------------------------------------------------------------------------------------------------------------------------------------------------------------------------------------------------------------------------------------------------------------------------------------------------------------------------------------------------------------------------------------------------------------------------------------------------------------------------------------------------------------------------------------------------------------------------------------------------------------------------------------------------|---|-----------------------------|---------------------|--|
| 5 | Sofa seating (3 + 1 + 1 seater) | <ul> <li>1-seater: 3'-0"x2'-9" (2 nos.)</li> <li>3-seater: 6'-3"x2'-9" (1 no.)</li> <li>(a) Providing sofa with basic framework made in cheer wood structure.</li> <li>(b) The base for sofa cushions to be made 50 mm foam. This layer in turn shall be finished with Aclass Leather.</li> <li>(c) The front legs of the sofa to be made up of chrome finished pipe, both the legs to have nylon shoes fixed on base for levelling.</li> <li>(d) The back of the sofa shall be made up of frame work of cheer wood with covering of Flexi Polyurethane foam so as to form a thickness of not more than 4" duly covered with foam on all sides of back rest and side hand rest and finished with approved.</li> <li>(e) The sofa shall be as per image.</li> </ul> | 1 | As per the model picture    |                     |  |
| 6 | Side table                      | <ul> <li>(a) Table made as per design</li> <li>(b) Providing Corner Table of minimum size: 2'(L) × 2'(B) × 2' (H) in 19 mm ply board finished in veneer (Duro/Uniply make) of sober color, make and texture (polished in matte melamine finish.</li> </ul>                                                                                                                                                                                                                                                                                                                                                                                                                                                                                                         | 2 | As per the<br>model design  | 2 ft. →  2 ft. →  1 |  |