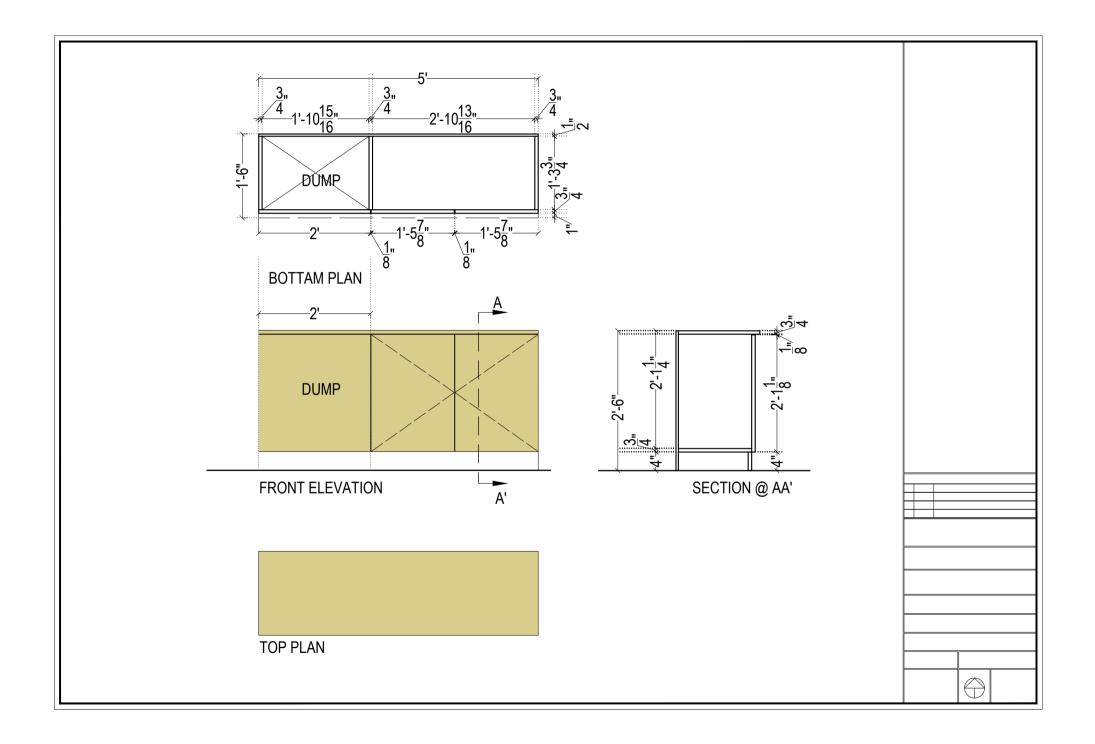

| 7  | TV<br>Console/cabinet                            | <ul> <li>(a) Cabinet made as per design.</li> <li>(b) 1mm laminate pasted on 19 mm thick. Water proof block board both side.</li> <li>(c) Edge protected with wooden leaping finish with polish finish.</li> <li>(d) Concealed soft close hinges for cabinet doors. 100mm handle as per approved design.</li> </ul>                                                                                                                                                   | 1 | See Annexure<br>2           |  |  |
|----|--------------------------------------------------|-----------------------------------------------------------------------------------------------------------------------------------------------------------------------------------------------------------------------------------------------------------------------------------------------------------------------------------------------------------------------------------------------------------------------------------------------------------------------|---|-----------------------------|--|--|
| 8  | Cabinet work<br>against the side<br>wall         | <ul> <li>(a) Cabinet made as per design.</li> <li>(b) 1mm laminate pasted on 19 mm thick. Water proof block board both side.</li> <li>(c) Edge protected with wooden leaping finish with polish finish.</li> <li>(d) Concealed soft close hinges for cabinet doors.</li> <li>(e) 100mm handle as per approved design.</li> <li>(f) Ball bearing drawer channel for the desk.</li> <li>(g) 5mm clear glass hold with the beading for the tall unit shutter.</li> </ul> | 1 | See Annexure<br>3           |  |  |
| 9  | Cabinet work<br>behind the VC<br>executive chair | <ul> <li>(a) Cabinet made as per design.</li> <li>(b) 1mm laminate pasted on 19 mm thick. Water proof block board both side.</li> <li>(c) Edge protected with wooden leaping finish with polish finish.</li> <li>(d) Concealed soft close hinges for cabinet doors.</li> <li>(e) 100mm handle as per approved design.</li> </ul>                                                                                                                                      | 1 | See Annexure<br>4           |  |  |
| 10 | Wooden<br>dewan/bed                              | <ul> <li>(a) The single bed will be of 915 x 1980 mm (mattress size) made up of 18 mm pre-laminated particle board.</li> <li>(b) The assembling of the bed will be with fastening dub sets for enhanced stability and support.</li> <li>(c) All the wood joints are joined with adhesive and the</li> </ul>                                                                                                                                                           | 1 | As per the<br>model picture |  |  |