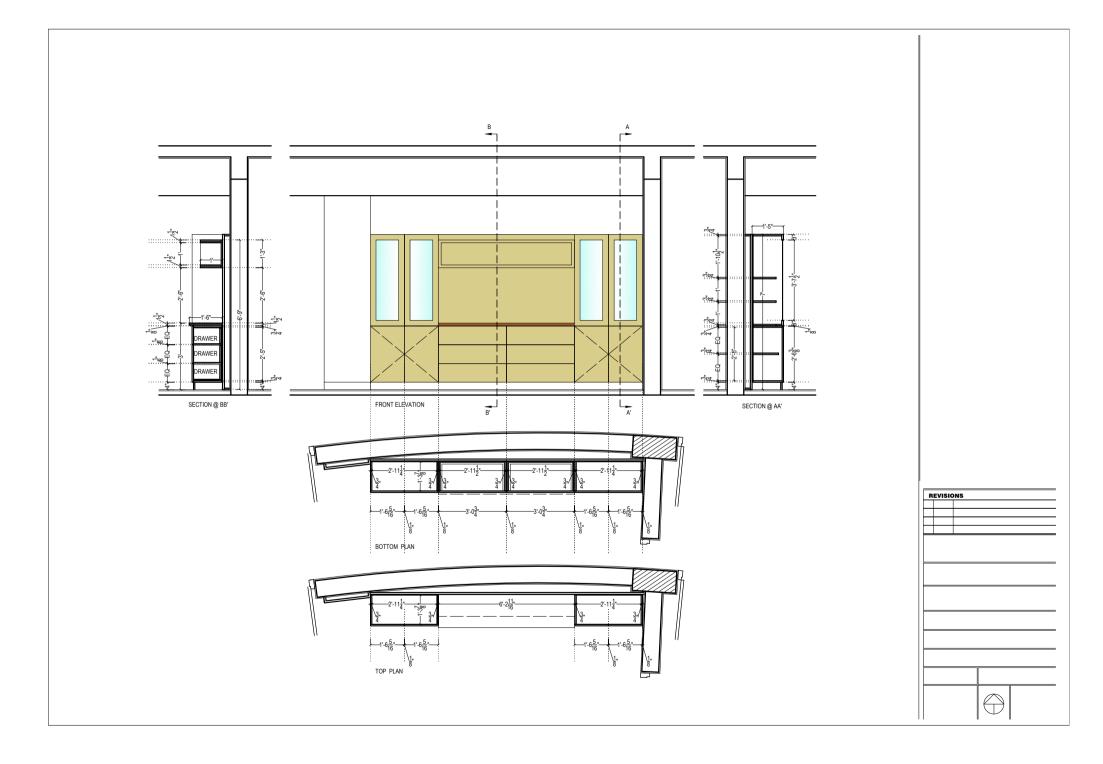

| 7  | TV<br>Console/cabinet                            | <ul> <li>(a) Cabinet made as per design.</li> <li>(b) 1mm laminate pasted on 19 mm thick. Water proof block board both side.</li> <li>(c) Edge protected with wooden leaping finish with polish finish.</li> <li>(d) Concealed soft close hinges for cabinet doors. 100mm handle as per approved design.</li> </ul>                                                                                                                                                   | 1 | See Annexure<br>2           |  |  |
|----|--------------------------------------------------|-----------------------------------------------------------------------------------------------------------------------------------------------------------------------------------------------------------------------------------------------------------------------------------------------------------------------------------------------------------------------------------------------------------------------------------------------------------------------|---|-----------------------------|--|--|
| 8  | Cabinet work<br>against the side<br>wall         | <ul> <li>(a) Cabinet made as per design.</li> <li>(b) 1mm laminate pasted on 19 mm thick. Water proof block board both side.</li> <li>(c) Edge protected with wooden leaping finish with polish finish.</li> <li>(d) Concealed soft close hinges for cabinet doors.</li> <li>(e) 100mm handle as per approved design.</li> <li>(f) Ball bearing drawer channel for the desk.</li> <li>(g) 5mm clear glass hold with the beading for the tall unit shutter.</li> </ul> | 1 | See Annexure<br>3           |  |  |
| 9  | Cabinet work<br>behind the VC<br>executive chair | <ul> <li>(a) Cabinet made as per design.</li> <li>(b) 1mm laminate pasted on 19 mm thick. Water proof block board both side.</li> <li>(c) Edge protected with wooden leaping finish with polish finish.</li> <li>(d) Concealed soft close hinges for cabinet doors.</li> <li>(e) 100mm handle as per approved design.</li> </ul>                                                                                                                                      | 1 | See Annexure<br>4           |  |  |
| 10 | Wooden<br>dewan/bed                              | <ul> <li>(a) The single bed will be of 915 x 1980 mm (mattress size) made up of 18 mm pre-laminated particle board.</li> <li>(b) The assembling of the bed will be with fastening dub sets for enhanced stability and support.</li> <li>(c) All the wood joints are joined with adhesive and the</li> </ul>                                                                                                                                                           | 1 | As per the<br>model picture |  |  |